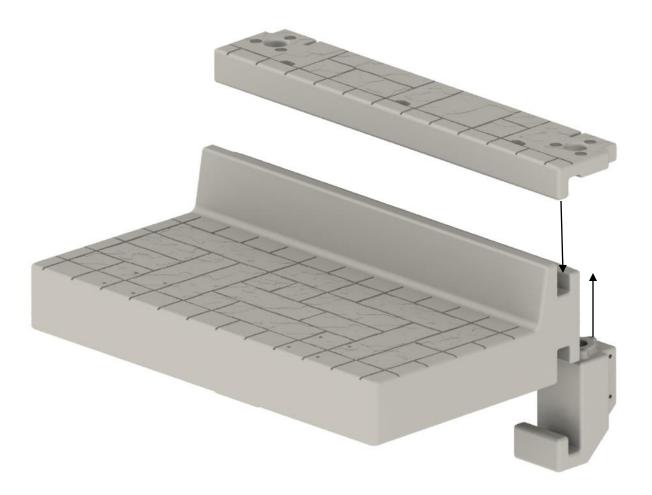

## **Assembly Instructions:**

**1.** Attach top deck section to the lower deck section as shown below. The bottom connectors will be at each end of the lowered deck. Secure with 3/8 x 2" bolts, lock washers and heavy washers.