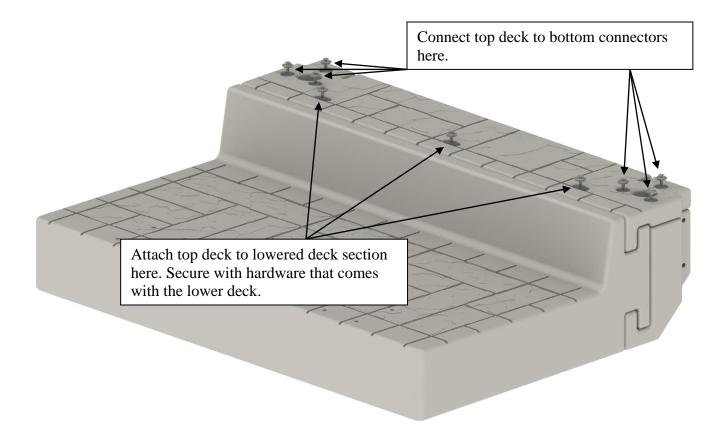

## **Assembly Instructions:**

**1.** Attach top deck section to the lower deck section as shown below. The bottom connectors will be at each end of the lowered deck. Secure with 3/8 x 2" bolts, lock washers and heavy washers.