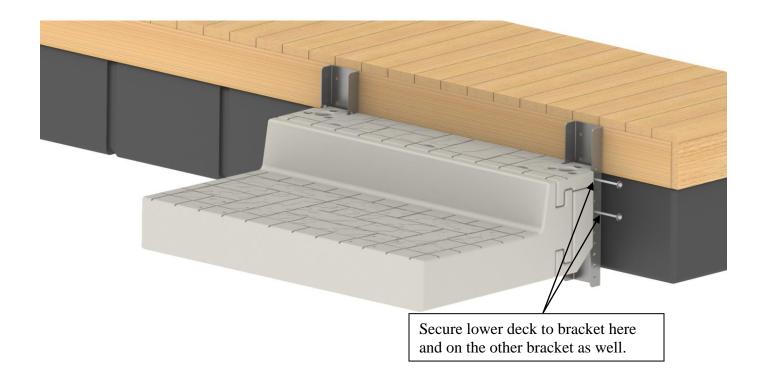

2. Next attach the galvanized brackets to the lower deck section using the ½ x 7" bolts, washers and nylock nuts. Doing this before attaching the brackets to the dock will make securing them easier.

**3.** Move the lower deck into position against the floating dock. Attach each bracket securely in at least four places using the necessary hardware (not supplied). Completed installation shown below.