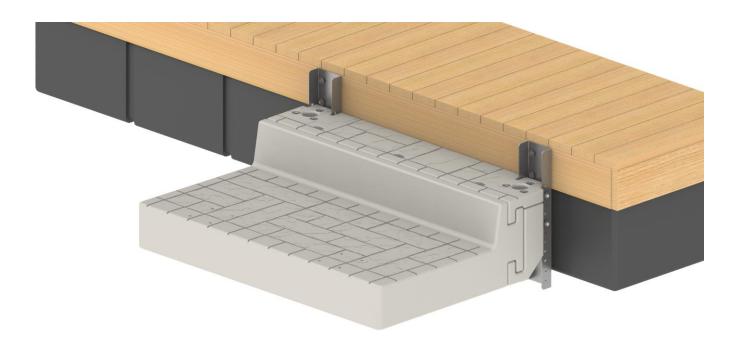

2. Next attach the galvanized brackets to the lower deck section using the ½ x 7" bolts, washers and nylock nuts. Doing this before attaching the brackets to the dock will make securing them easier.

**3.** Move the lower deck into position against the floating dock. Attach each bracket securely in at least four places using the necessary hardware (not supplied). Completed installation shown below.