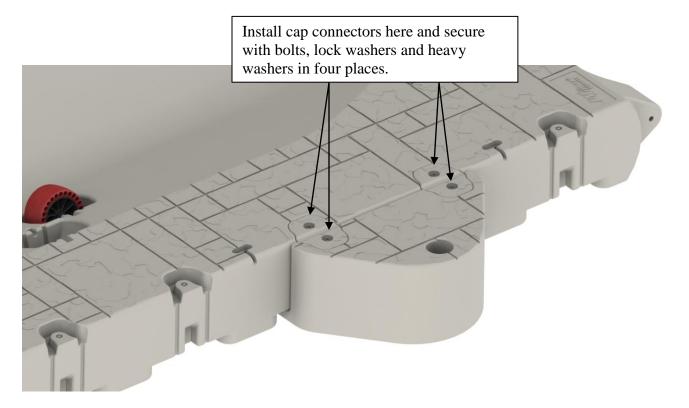

## **Assembly Instructions:**

1. Line up post bracket with recessed area on the side of the port in desired position as shown below. Post bracket will fit into slots on the bottom side of port.

2. Install cap connectors into the recessed areas on the bracket and the port. Secure with the 1  $\frac{1}{2}$ " bolts, lock washers and heavy washers.