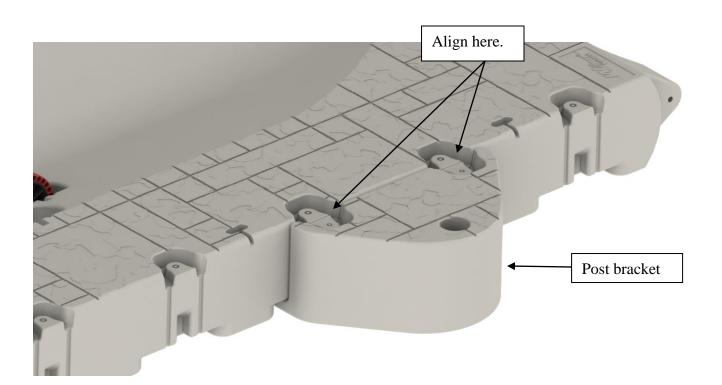

## **Assembly Instructions:**

1. Line up post bracket with recessed area on the side of the port in desired position as shown below. Post bracket will fit into slots on the bottom side of port.

2. Install cap connectors into the recessed areas on the bracket and the port. Secure with the 1  $\frac{1}{2}$ " bolts, lock washers and heavy washers.