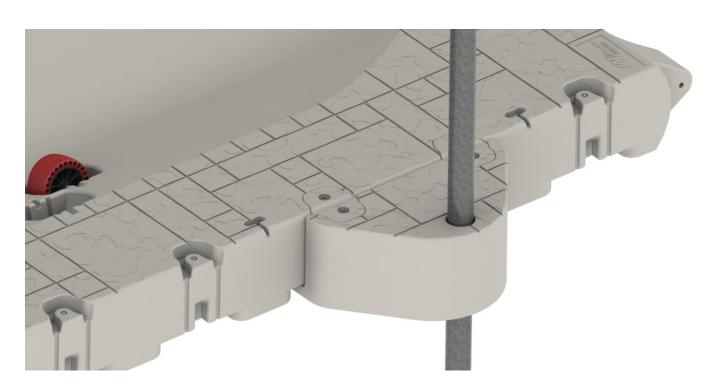

**3.** Install posts through the hole in the post bracket. Repeat for second bracket.