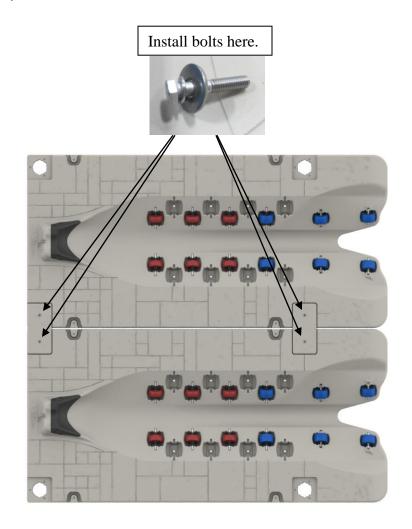

## **Assembly Instructions:**

1. Line up the two ports side by side and insert the bottom connectors as shown below.

2. Install the top connectors as shown below.

3. Line up the holes in the top connectors with the threaded inserts in the bottom connectors. Secure the top connectors to the bottom connectors with the 3/8 x 2" bolts, lock washers and heavy washers.