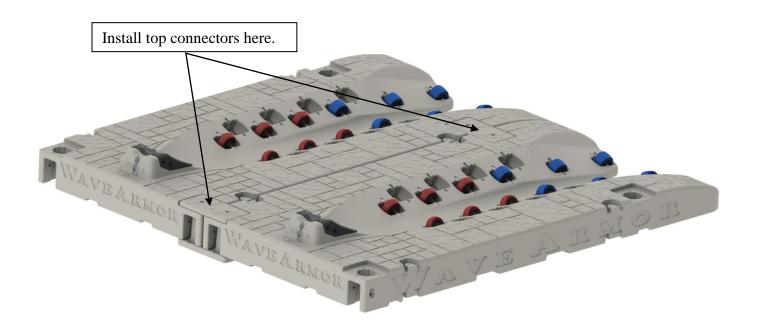

## **Assembly Instructions:**

1. Line up the two ports side by side and insert the bottom connectors as shown below.

2. Install the top connectors as shown below.

3. Line up the holes in the top connectors with the threaded inserts in the bottom connectors. Secure the top connectors to the bottom connectors with the 3/8 x 2" bolts, lock washers and heavy washers.