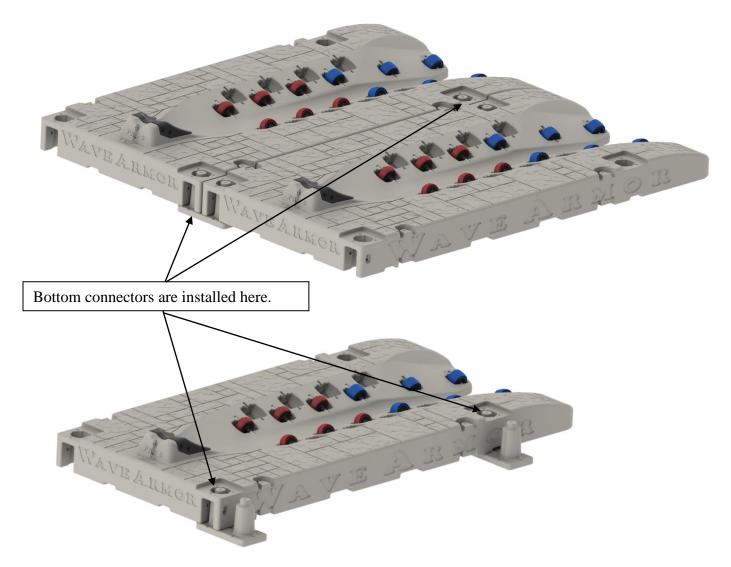

## **Assembly Instructions:**

1. Line up the two ports side by side and insert the bottom connectors as shown below.

2. Install the top connectors as shown below.

3. Line up the holes in the top connectors with the threaded inserts in the bottom connectors. Secure the top connectors to the bottom connectors with the 3/8 x 2" bolts, lock washers and heavy washers.