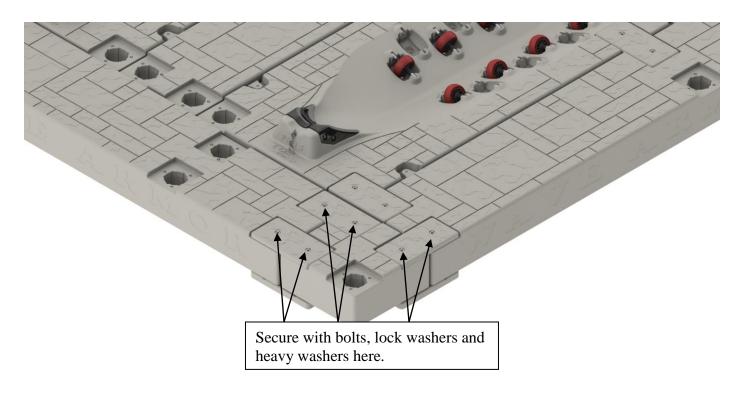

2. Insert bottom connectors in three places from underneath.

**3.** Secure the corner section to both the side and front extension decks with the 3/8 x 1 ¾" bolts, lock washers and heavy washers. Repeat the process on the other end of the front deck extension to complete the attachment. Each corner section and side/front extension are sold separately.