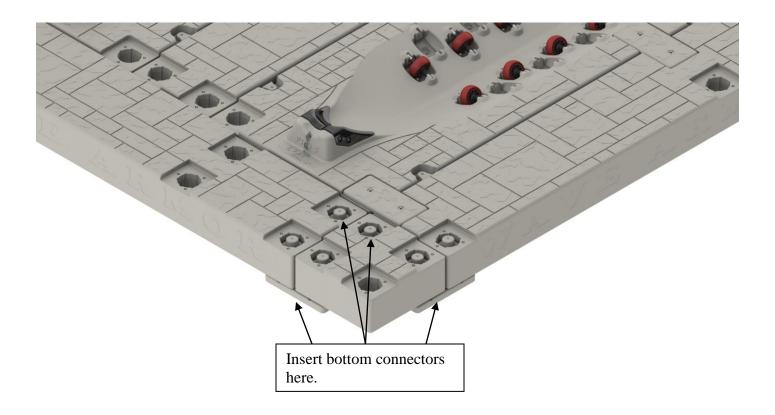

2. Insert bottom connectors in three places from underneath.

**3.** Secure the corner section to both the side and front extension decks with the 3/8 x 1 ¾" bolts, lock washers and heavy washers. Repeat the process on the other end of the front deck extension to complete the attachment. Each corner section and side/front extension are sold separately.