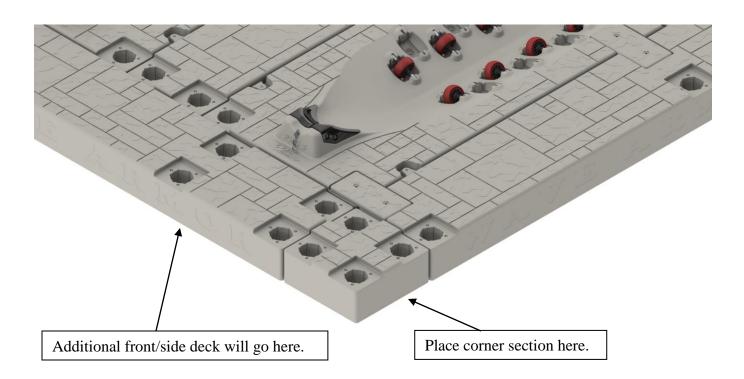

## Assembly Instructions: Designed for use with an extension deck on the side and at the front.

**1.** Move the corner extension into place at the front of the side extension and port. Also required is the front extension deck (sold separately).