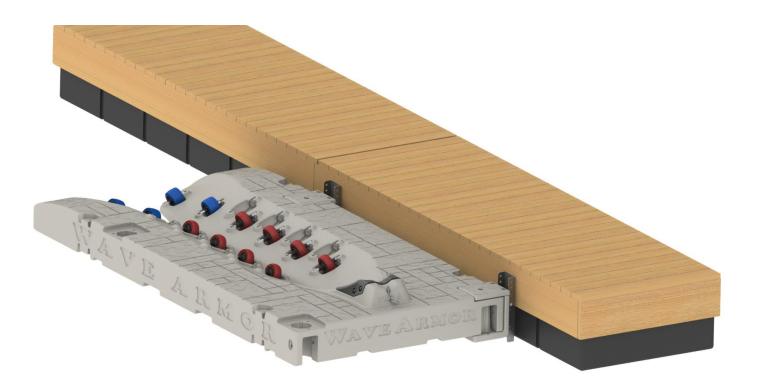

- 2. Attach galvanized steel bracket to the dock using at least four of the holes in each bracket if possible. Use the necessary hardware for the dock (not supplied). The brackets need to be placed the correct distance apart so they line up with the plastic brackets on the port.
- 3. Slide port up against the dock so it aligns with the steel brackets. Secure port to the brackets using the  $\frac{1}{2} \times 7^{\circ}$  bolts, washers and nylock nuts.