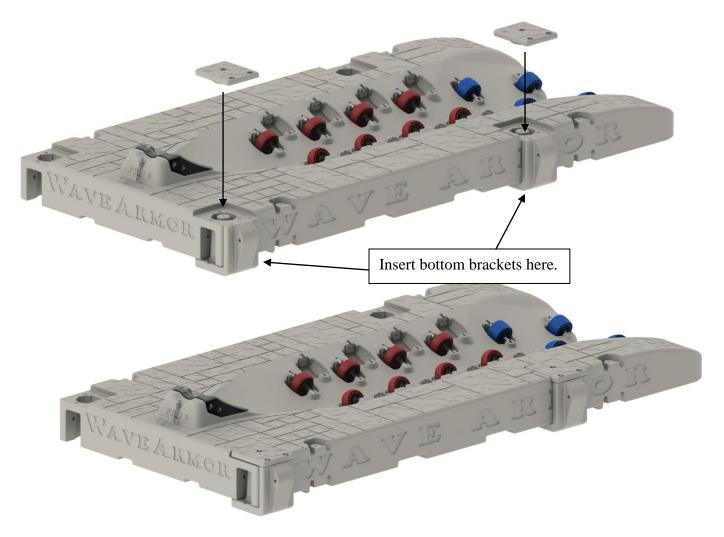

## **Assembly Instructions:**

1. Insert bottom connector into the port as shown below. Insert top connector into the same hole and fasten securely with the 3/8 x 2 bolts, lock washers and heavy washers.