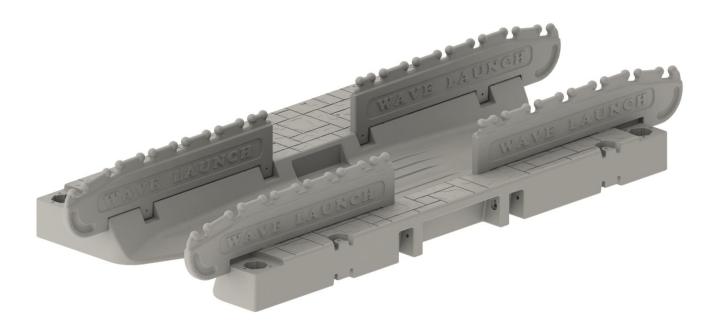

Launch Railing qty 2                  | 1. 9/16" socket and ratchet |
| 2. 3/8 x 3 1/2" bolt qty 4, 3/8 lock washer qty 4, 3/8 | 2.                          |
| heavy washer qty 4                                     |                             |
| 3.                                                     | 3.                          |
| 4.                                                     | 4.                          |
| 5.                                                     | 5.                          |

## **Assembly Instructions:**

1. Insert railing into the pockets on the kayak launch as shown below. Line up holes with the threaded inserts in the kayak launch deck. Secure with the 3/8 x 3 ½" bolt, lock washer and heavy washer in two places.



## 2. Repeat step 1 on other side.