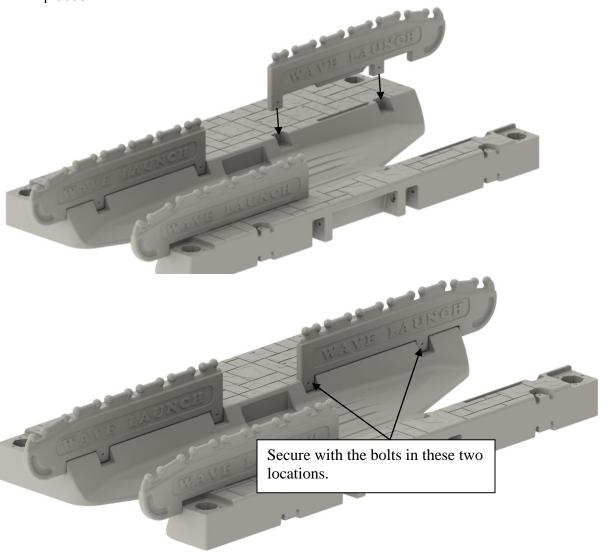

## **Assembly Instructions:**

1. Insert railing into the pockets on the kayak launch as shown below. Line up holes with the threaded inserts in the kayak launch deck. Secure with the 3/8 x 3 ½" bolt, lock washer and heavy washer in two places.