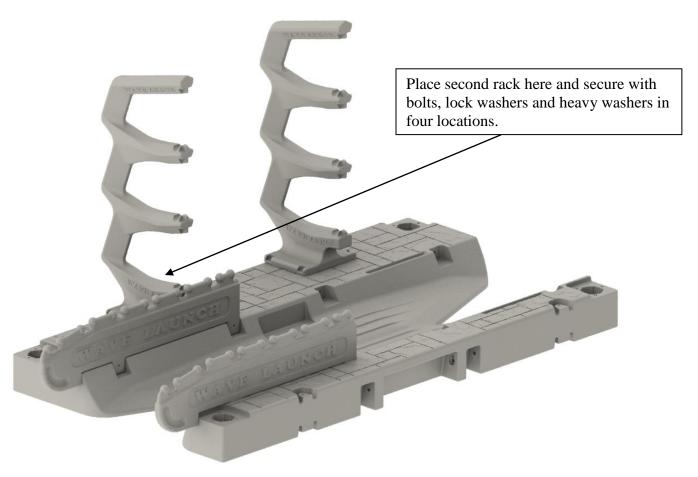

| 1. 9/16" socket and ratchet |
| 2. 3/8 x 3 1/2" bolt qty 8, 3/8 lock washer qty 8, 3/8 | 2.                          |
| heavy washer qty 8                                     |                             |
| 3.                                                     | 3.                          |
| 4.                                                     | 4.                          |
| 5.                                                     | 5.                          |

## Assembly Instructions:

**1.** Place kayak onto the launch, lining up the base holes with the threaded inserts in the kayak launch deck. Secure with the  $3/8 \times 3 \frac{1}{2}$ " bolts, lock washers and heavy washers in four places shown below.





2. Repeat step 1 for the second rack in location shown below.