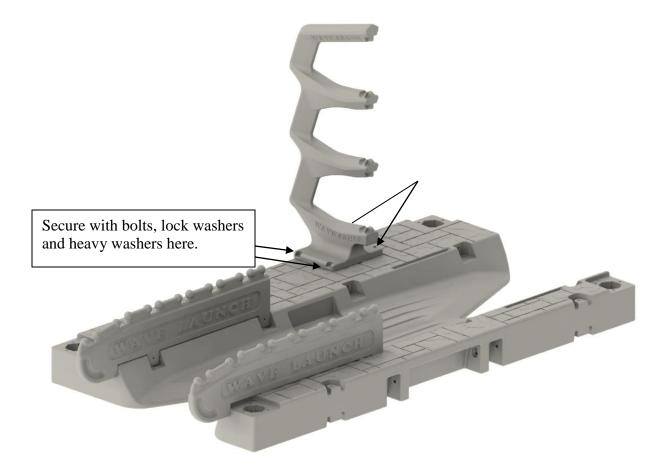

## Assembly Instructions:

**1.** Place kayak onto the launch, lining up the base holes with the threaded inserts in the kayak launch deck. Secure with the  $3/8 \times 3 \frac{1}{2}$ " bolts, lock washers and heavy washers in four places shown below.