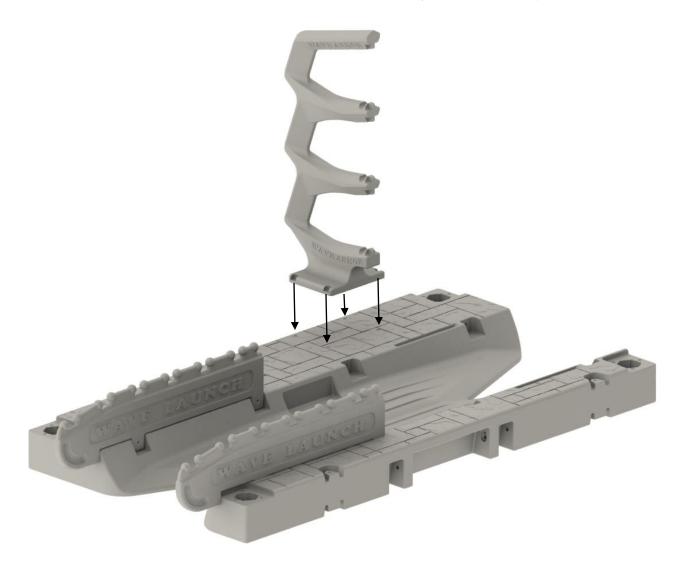

## Assembly Instructions:

**1.** Place kayak onto the launch, lining up the base holes with the threaded inserts in the kayak launch deck. Secure with the  $3/8 \times 3 \frac{1}{2}$ " bolts, lock washers and heavy washers in four places shown below.