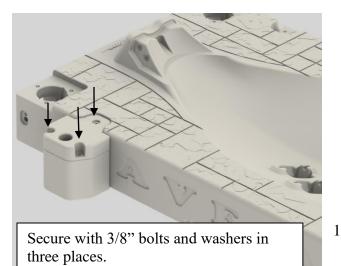

## **Assembly Instructions:**

1. Align post attachment bottom piece with recessed area in the port bottom as shown below. Slide upward into the recess.

2. Align post attachment top piece with the recessed area on the top of the port as shown below. Place into the recessed area. Secure with 3/8" bolts, lock washers, and heavy washers. Repeat process for second post attachment.