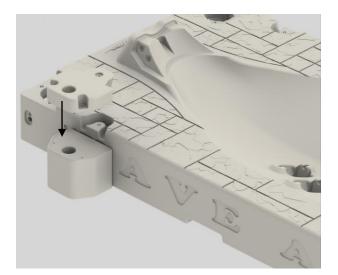

## **Assembly Instructions:**

1. Align post attachment bottom piece with recessed area in the port bottom as shown below. Slide upward into the recess.

2. Align post attachment top piece with the recessed area on the top of the port as shown below. Place into the recessed area. Secure with 3/8" bolts, lock washers, and heavy washers. Repeat process for second post attachment.