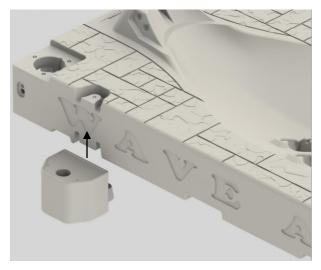

## **Assembly Instructions:**

1. Align post attachment bottom piece with recessed area in the port bottom as shown below. Slide upward into the recess.

2. Align post attachment top piece with the recessed area on the top of the port as shown below. Place into the recessed area. Secure with 3/8" bolts, lock washers, and heavy washers. Repeat process for second post attachment.