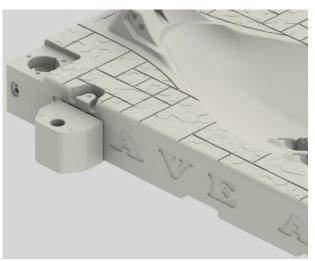

## **Assembly Instructions:**

1. Align post attachment bottom piece with recessed area in the port bottom as shown below. Slide upward into the recess.

2. Align post attachment top piece with the recessed area on the top of the port as shown below. Place into the recessed area. Secure with 3/8" bolts, lock washers, and heavy washers. Repeat process for second post attachment.