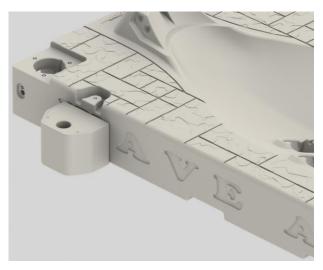

## **Assembly Instructions:**

1. Align post attachment bottom piece with recessed area in the port bottom as shown below. Slide piece upward into the recess.

2. Align post attachment top piece with the recessed area on the top of the port as shown below. Place into the recessed area. Secure with 3/8" bolts, lock washers, and heavy washers. Repeat process for second post attachment.