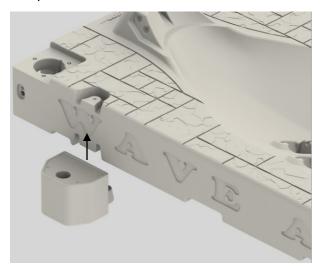

## **Assembly Instructions:**

1. Align post attachment bottom piece with recessed area in the port bottom as shown below. Slide piece upward into the recess.

2. Align post attachment top piece with the recessed area on the top of the port as shown below. Place into the recessed area. Secure with 3/8" bolts, lock washers, and heavy washers. Repeat process for second post attachment.