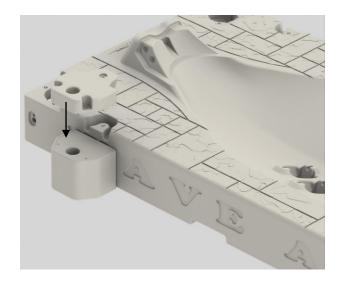

## **Assembly Instructions:**

1. Align post attachment bottom piece with recessed area in the port bottom as shown below. Slide piece upward into the recess.

2. Align post attachment top piece with the recessed area on the top of the port as shown below. Place into the recessed area. Secure with 3/8" bolts, lock washers, and heavy washers. Repeat process for second post attachment.