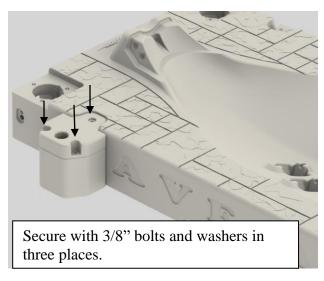

## **Assembly Instructions:**

1. Align post attachment bottom piece with recessed area in the port bottom as shown below. Slide piece upward into the recess.

2. Align post attachment top piece with the recessed area on the top of the port as shown below. Place into the recessed area. Secure with 3/8" bolts, lock washers, and heavy washers. Repeat process for second post attachment.