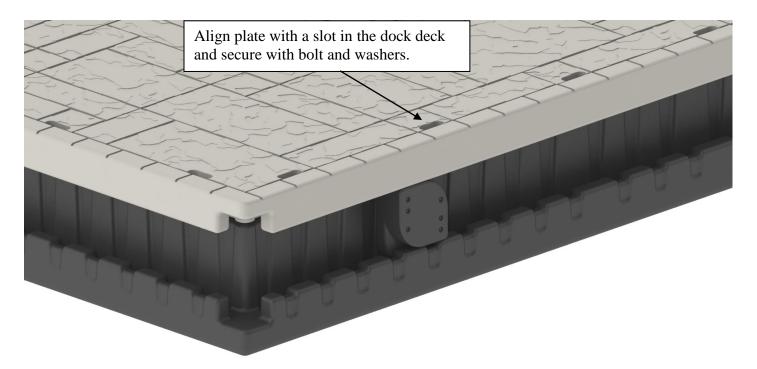

2. Turn accessory plate clockwise to lock it into the H-channel on the dock. It can usually be turned by hand but two bolts may be threaded into the face to make it easier to turn. Slide plate in the channel to align the threaded insert with the slot in the dock deck. Secure with the 3/8 x 2" bolt, lock washer and heavy washer. Repeat process for the second plate.