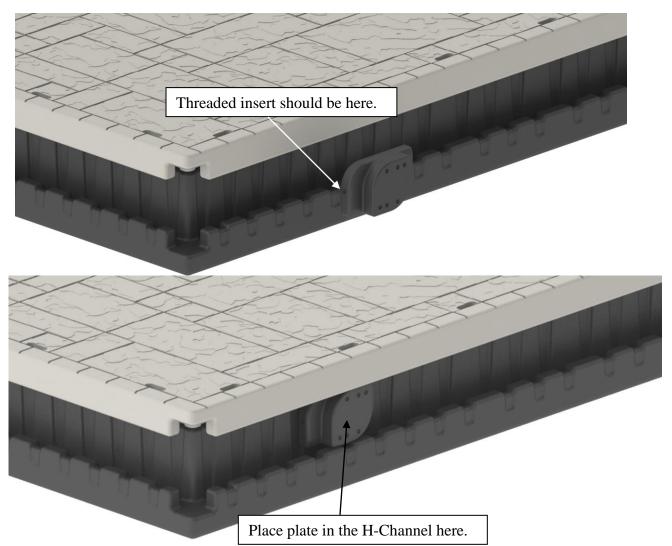

## **Assembly Instructions:**

1. Position accessory plate into the H-channel of the Wave Armor dock as shown below. The threaded insert in the edge of the plate should be to the left when facing the plate.