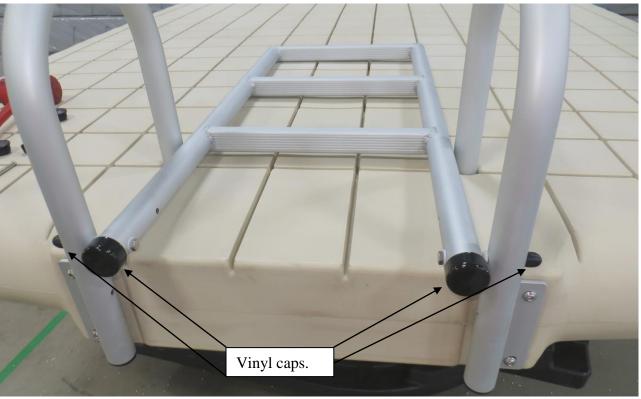

## **Assembly Instructions:**

2. Install plastic plugs into the end of the top hoops and the bottom section of the ladder where shown. Install vinyl caps onto the bottom section as shown.

3. Install top right hoop into the raft and secure with the  $3/8 \times 3/4$  bolts using the 7/32" allen wrench. Repeat process for the top left hoop.

- 4. Install ladder bottom section using the  $3/8 \times 4$ " bolts, nylon washers and nylock nuts. Fasten securely. 5. Make sure vinyl caps are in place on the ladder and the nylock nut.

6. Install the 5/16 x 4" clevis pin into the holes just below the 4" bolts. Secure with ring by prying it apart with a screwdriver and threading through the hole in the pin end.