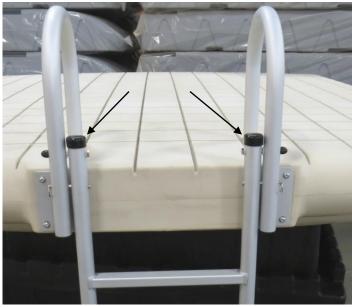

## **Assembly Instructions:**

2. Install plastic plugs into the end of the top hoops and the bottom section of the ladder where shown. Install vinyl caps onto the bottom section as shown.

3. Install top right hoop into the raft and secure with the  $3/8 \times 3/4$  bolts using the 7/32" allen wrench. Repeat process for the top left hoop.