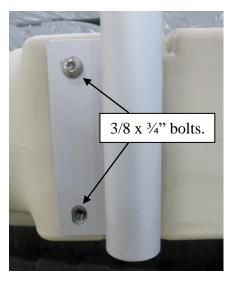

## **Assembly Instructions:**

2. Install plastic plugs into the end of the top hoops and the bottom section of the ladder where shown. Install vinyl caps onto the bottom section as shown.

3. Install top right hoop into the raft and secure with the  $3/8 \times 3/4$  bolts using the 7/32" allen wrench. Repeat process for the top left hoop.