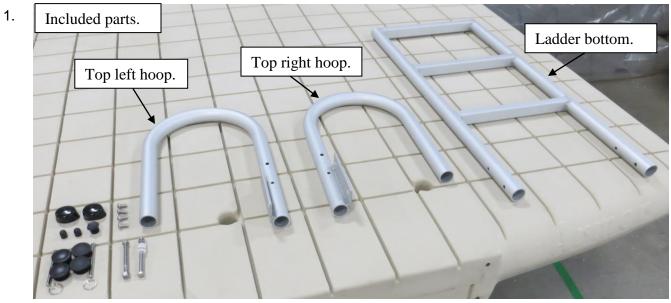

## Item # | Product Name: #302563 & 302702 Oasis Raft

| Parts List:                                                                                                                                                                                                                                                  | Tools Needed:                       |
|--------------------------------------------------------------------------------------------------------------------------------------------------------------------------------------------------------------------------------------------------------------|-------------------------------------|
| 1. Oasis raft qty 1                                                                                                                                                                                                                                          | 1. Ratchet & 9/16" socket           |
| 2. Top right ladder hoop qty 1                                                                                                                                                                                                                               | 2. 9/16" wrench                     |
| 3. Top left ladder hoop qty 1                                                                                                                                                                                                                                | 3. 7/8" wrench or adjustable wrench |
| 4. Ladder bottom qty 1                                                                                                                                                                                                                                       | 4. Flathead screwdriver             |
| 5. Hardware bag. Contains: 3/8 x 3/4" bolt qty 4, 3/8 nylock nut qty 2, pin ring qty 2, 3/8 nylon washer qty 4, 1 5/8" vinyl cap qty 2, 3/8 x 4 bolt qty 2, 5/16 x 4 clevis pin qty 2, 3/8 vinyl cap qty 2, 1 5/8" plastic plug qty 4, 1/2" drain plug qty 1 | 5. PTFE Tape                        |
|                                                                                                                                                                                                                                                              | 6. 7/32" allen wrench               |
|                                                                                                                                                                                                                                                              | 7. Mallet or hammer                 |
|                                                                                                                                                                                                                                                              |                                     |

## **Assembly Instructions:**

2. Install plastic plugs into the end of the top hoops and the bottom section of the ladder where shown. Install vinyl caps onto the bottom section as shown.

3. Install top right hoop into the raft and secure with the  $3/8 \times 3/4$  bolts using the 7/32" allen wrench. Repeat process for the top left hoop.