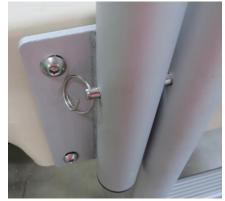

- 4. Install ladder bottom section using the  $3/8 \times 4$ " bolts, nylon washers and nylock nuts. Fasten securely. 5. Make sure vinyl caps are in place on the ladder and the nylock nut.

6. Install the 5/16 x 4" clevis pin into the holes just below the 4" bolts. Secure with ring by prying it apart with a screwdriver and threading through the hole in the pin end.