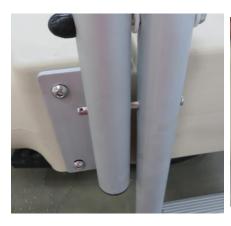

- 4. Install ladder bottom section using the  $3/8 \times 4$ " bolts, nylon washers and nylock nuts. Fasten securely. 5. Make sure vinyl caps are in place on the ladder and the nylock nut.

6. Install the 5/16 x 4" clevis pin into the holes just below the 4" bolts. Secure with ring by prying it apart with a screwdriver and threading through the hole in the pin end.