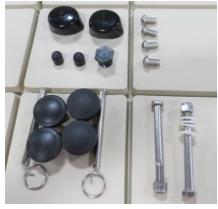

## Item # | Product Name: #302563 & 302702 Oasis Raft

| Parts List:                                                                                                                                                                                                                                                  | Tools Needed:                       |
|--------------------------------------------------------------------------------------------------------------------------------------------------------------------------------------------------------------------------------------------------------------|-------------------------------------|
| 1. Oasis raft qty 1                                                                                                                                                                                                                                          | 1. Ratchet & 9/16" socket           |
| 2. Top right ladder hoop qty 1                                                                                                                                                                                                                               | 2. 9/16" wrench                     |
| 3. Top left ladder hoop qty 1                                                                                                                                                                                                                                | 3. 7/8" wrench or adjustable wrench |
| 4. Ladder bottom qty 1                                                                                                                                                                                                                                       | 4. Flathead screwdriver             |
| 5. Hardware bag. Contains: 3/8 x 3/4" bolt qty 4, 3/8 nylock nut qty 2, pin ring qty 2, 3/8 nylon washer qty 4, 1 5/8" vinyl cap qty 2, 3/8 x 4 bolt qty 2, 5/16 x 4 clevis pin qty 2, 3/8 vinyl cap qty 2, 1 5/8" plastic plug qty 4, 1/2" drain plug qty 1 | 5. PTFE Tape                        |
|                                                                                                                                                                                                                                                              | 6. 7/32" allen wrench               |
|                                                                                                                                                                                                                                                              | 7. Mallet or hammer                 |
|                                                                                                                                                                                                                                                              |                                     |

## **Assembly Instructions:**

2. Install plastic plugs into the end of the top hoops and the bottom section of the ladder where shown. Install vinyl caps onto the bottom section as shown.

3. Install top right hoop into the raft and secure with the  $3/8 \times 3/4$  bolts using the 7/32" allen wrench. Repeat process for the top left hoop.

- 4. Install ladder bottom section using the  $3/8 \times 4$ " bolts, nylon washers and nylock nuts. Fasten securely. 5. Make sure vinyl caps are in place on the ladder and the nylock nut.

6. Install the 5/16 x 4" clevis pin into the holes just below the 4" bolts. Secure with ring by prying it apart with a screwdriver and threading through the hole in the pin end.

7. Wrap  $\frac{1}{2}$ " drain plug with PTFE tape or sealant and install into the threaded plastic fitting as shown. Tighten securely with adjustable wrench or 7/8" wrench.

8. Completed installation.