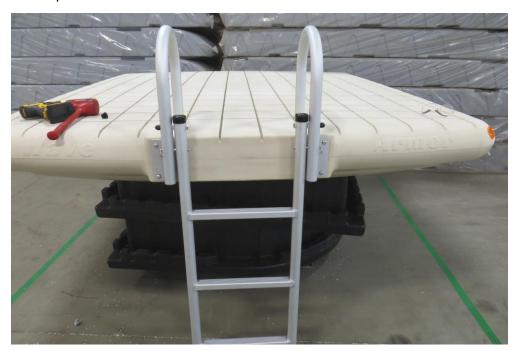

## **Assembly Instructions:**

2. Install plastic plugs into the end of the top hoops and the bottom section of the ladder where shown. Install vinyl caps onto the bottom section as shown.

3. Install top right hoop into the raft and secure with the  $3/8 \times 3/4$  bolts using the 7/32" allen wrench. Repeat process for the top left hoop.

- 4. Install ladder bottom section using the  $3/8 \times 4$ " bolts, nylon washers and nylock nuts. Fasten securely. 5. Make sure vinyl caps are in place on the ladder and the nylock nut.

6. Install the 5/16 x 4" clevis pin into the holes just below the 4" bolts. Secure with ring by prying it apart with a screwdriver and threading through the hole in the pin end.