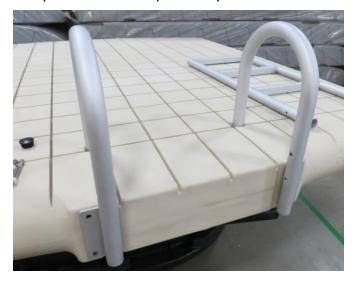

7. Wrap  $\frac{1}{2}$ " drain plug with PTFE tape or sealant and install into the threaded plastic fitting as shown. Tighten securely with adjustable wrench or 7/8" wrench.

8. Completed installation.