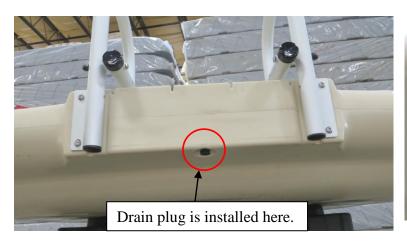

7. Wrap  $\frac{1}{2}$ " drain plug with PTFE tape or sealant and install into the threaded plastic fitting as shown. Tighten securely with adjustable wrench or 7/8" wrench.

8. Completed installation.