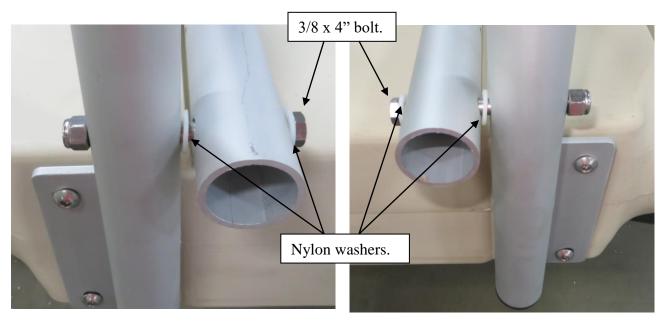

- 4. Install ladder bottom section using the  $3/8 \times 4$ " bolts, nylon washers and nylock nuts. Fasten securely. 5. Make sure vinyl caps are in place on the ladder and the nylock nut.

6. Install the 5/16 x 4" clevis pin into the holes just below the 4" bolts. Secure with ring by prying it apart with a screwdriver and threading through the hole in the pin end.