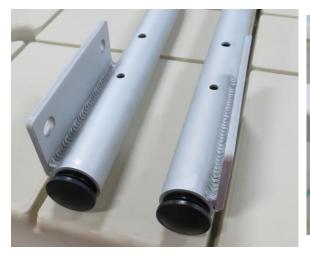

## **Assembly Instructions:**

2. Install plastic plugs into the end of the top hoops and the bottom section of the ladder where shown. Install vinyl caps onto the bottom section as shown.

3. Install top right hoop into the raft and secure with the  $3/8 \times 3/4$  bolts using the 7/32" allen wrench. Repeat process for the top left hoop.