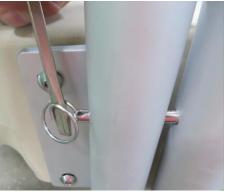

- 4. Install ladder bottom section using the  $3/8 \times 4$ " bolts, nylon washers and nylock nuts. Fasten securely. 5. Make sure vinyl caps are in place on the ladder and the nylock nut.

6. Install the 5/16 x 4" clevis pin into the holes just below the 4" bolts. Secure with ring by prying it apart with a screwdriver and threading through the hole in the pin end.